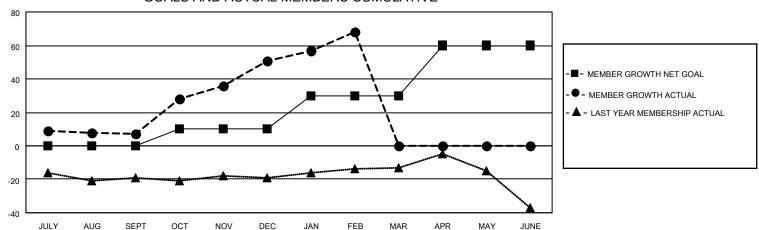

## GOALS AND ACTUAL MEMBERS CUMULATIVE

| DROPPED CLUBS: 0 |    | 29 CLUBS OF 60 ADDED 1 OR MORE<br>NEW MEMBERS | GENDER DISTRIBUTION  MALE 765 (40.31%)  FEMALE 1,133 (59.69%) |                 |    |
|------------------|----|-----------------------------------------------|---------------------------------------------------------------|-----------------|----|
| DROPPED MEMBERS  |    |                                               | FEWALE                                                        | 1,100 (09.0970) |    |
| DECEASED         | 15 | CLICK HERE FOR CUMULATIVE                     | TOTAL FAMILY UNIT MEMBERS                                     |                 | 72 |
| CLUB CANCELLED   | 0  | MEMBERSHIP DATA                               |                                                               | 0.000//0.000/   | 38 |
| OTHER 36         |    |                                               | FAMILY MEMBERS PAYING HALF DUES                               |                 | 30 |
| TOTAL            | 51 |                                               |                                                               |                 |    |